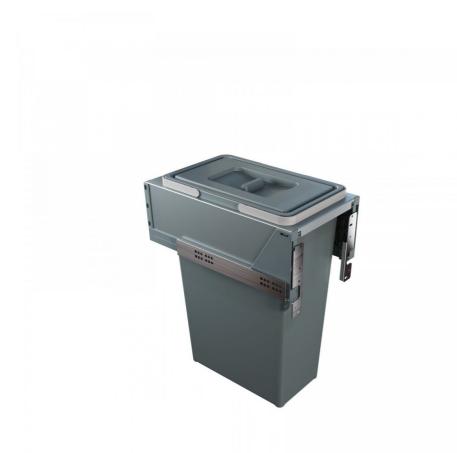

#### **DESCRIPTION**

BLOCK door front waste bins Big Capacity with full extration ball bearings and soft closing 60cm cabinet (direct door fixing) for cabinets units with sidewall 16/18 mm. With anti odeur filter and cabinet door register.

## **COLOURS**

Grigio Orione Varnished Metal Sheet

**BINS CAPACITY IN LITERS** 