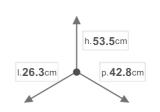

#### **DIMENSIONS**

### **CHARACTERISTICS**

NET WEIGHT 9,7

**BOX SIZE** 

26.3x42.8x53.5

**GROSS WEIGHT** 

10,2

PIECES PER PACKAGE

PIECES PER SHELF