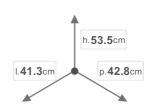

# **PBR A4245A**

Door front fixations > BLOCK 2.0



#### **DIMENSIONS**



### **DESCRIPTION**

BLOCK door front waste bins Big Capacity with full extration ball bearings and soft closing 60cm cabinet (manual version) for cabinets units with sidewall 16/18 mm. With anti odeur filter.

#### OTHER SIZES

## **COLOURS**

Grigio Orione Varnished Metal Sheet

**BINS CAPACITY IN LITERS** 



#### **CHARACTERISTICS**



NET WEIGHT 9,8



**BOX SIZE** 57x53x29



**GROSS WEIGHT** 



10,3

PIECES PER PACKAGE

PIECES PER SHELF

6

AMOUNT SHELVES

## **PACKAGING**



PALLET PIECES 24



PALLET SIZE 90x120x227



PALLET GROSS WEIGHT

PACKING PIECES