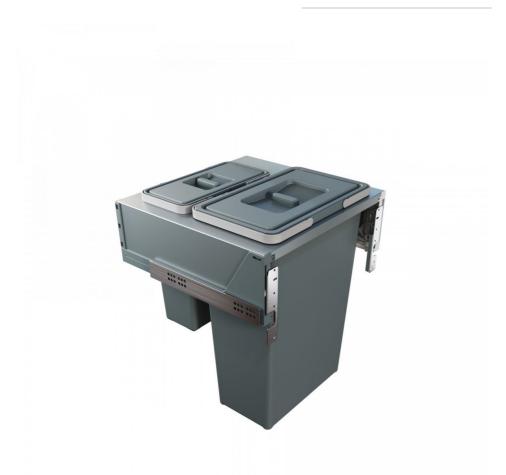

### **DESCRIPTION**

BLOCK door front waste bins Big Capacity with full extration ball bearings and soft closing 60cm cabinet (manual version) for cabinets units with sidewall 16/18 mm. With anti odeur filter.