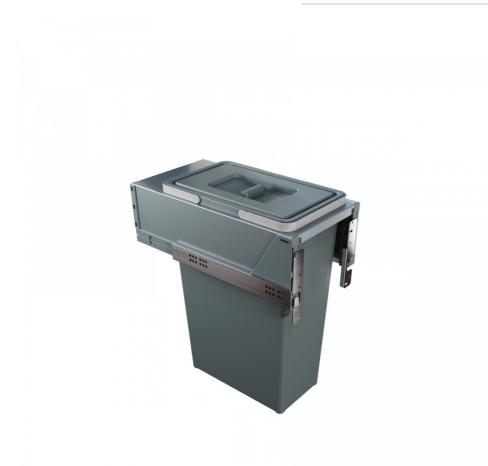

#### **DESCRIPTION**

BLOCK door front waste bins Big Capacity with full extration ball bearings and soft closing 50cm cabinet (direct door fixing) for cabinets units with sidewall 16/18 mm. With anti odeur filter and cabinet door register.