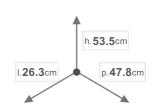

# **PBR A4730A**

Door front fixations > BLOCK 2.0



#### **DIMENSIONS**



#### **DESCRIPTION**

BLOCK door front waste bins Big Capacity with full extration ball bearings and soft closing 50cm cabinet (direct door fixing) for cabinets units with sidewall 16/18 mm. With anti odeur filter and cabinet door register.

#### **OTHER SIZES**

## **COLOURS**

Grigio Orione Varnished Metal Sheet

**BINS CAPACITY IN LITERS** 

### **CHARACTERISTICS**



NET WEIGHT 9,4



**BOX SIZE** 



42x53x29



**GROSS WEIGHT** 

9,9

PIECES PER PACKAGE

PIECES PER SHELF

AMOUNT SHELVES

## **PACKAGING**



PALLET PIECES 32



PALLET SIZE 84x120x227



PALLET GROSS WEIGHT

327

PACKING PIECES