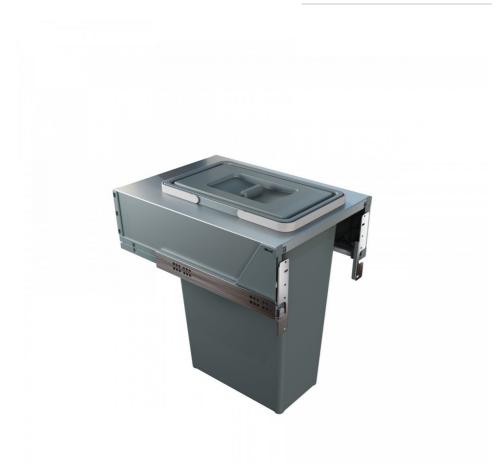

### **DESCRIPTION**

BLOCK door front waste bins Big Capacity with full extration ball bearings and soft closing 50cm cabinet (manual version) for cabinets units with sidewall 16/18 mm. With anti odeur filter.

# **COLOURS**

Grigio Orione Varnished Metal Sheet

**BINS CAPACITY IN LITERS** 