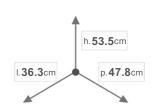

#### **DIMENSIONS**

## **CHARACTERISTICS**

NET WEIGHT 9,5

**BOX SIZE** 

36.3x53x29

**GROSS WEIGHT** 

PIECES PER PACKAGE

PIECES PER SHELF 8

AMOUNT SHELVES