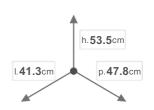

# **PBR A4745A**

Door front fixations > BLOCK 2.0



#### **DIMENSIONS**



#### **DESCRIPTION**

BLOCK door front waste bins Big Capacity with full extration ball bearings and soft closing 60cm cabinet (direct door fixing) for cabinets units with sidewall 16/18 mm. With anti odeur filter and cabinet door register.

#### **OTHER SIZES**

## **COLOURS**

Grigio Orione Varnished Metal Sheet

### **BINS CAPACITY IN LITERS**



## **CHARACTERISTICS**



NET WEIGHT 10,4



**BOX SIZE** 57x53x29



**GROSS WEIGHT** 10,9



PIECES PER PACKAGE

PIECES PER SHELF

AMOUNT SHELVES

## **PACKAGING**



PALLET PIECES 24



PALLET SIZE 90x120x227



PALLET GROSS WEIGHT

PACKING PIECES