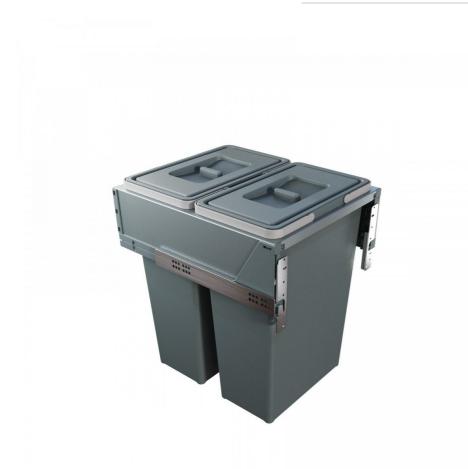

#### **DESCRIPTION**

BLOCK door front waste bins Big Capacity with full extration ball bearings and soft closing 60cm cabinet (direct door fixing) for cabinets units with sidewall 16/18 mm. With anti odeur filter and cabinet door register.