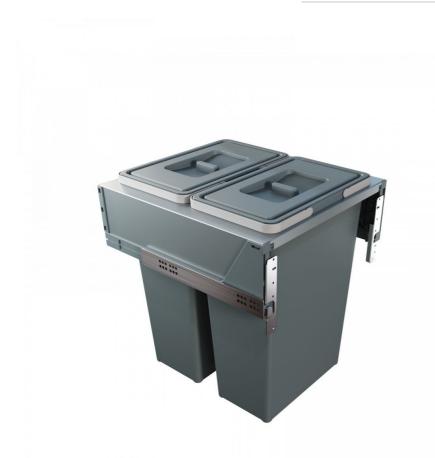

#### **DESCRIPTION**

BLOCK door front waste bins Big Capacity with full extration ball bearings and soft closing 60cm cabinet (manual version) for cabinets units with sidewall 16/18 mm. With anti odeur filter.