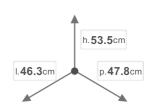

# **PBR A4750A**

Door front fixations > BLOCK 2.0



#### **DIMENSIONS**



#### **DESCRIPTION**

BLOCK door front waste bins Big Capacity with full extration ball bearings and soft closing 60cm cabinet (manual version) for cabinets units with sidewall 16/18 mm. With anti odeur filter.

#### OTHER SIZES

# **COLOURS**

Grigio Orione Varnished Metal Sheet

### **BINS CAPACITY IN LITERS**



## **CHARACTERISTICS**



NET WEIGHT 10,5



**BOX SIZE** 57x53x29



**GROSS WEIGHT** 

PIECES PER PACKAGE

PIECES PER SHELF

AMOUNT SHELVES

# **PACKAGING**



PALLET PIECES 24



PALLET SIZE 90x120x227



PALLET GROSS WEIGHT

PACKING PIECES