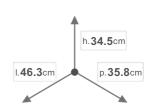

# **PBR A3550A**

## Door front fixations > BLOCK 2.0 U-SINK



#### **DIMENSIONS**



#### **DESCRIPTION**

BLOCK door front waste bins Big Capacity with full extration ball bearings and soft closing 45cm cabinet (direct door fixing) for cabinets units with sidewall 16/18 mm. With anti odeur filter and cabinet door register.

#### **OTHER SIZES**

## **COLOURS**

Grigio Orione Varnished Metal Sheet

### **BINS CAPACITY IN LITERS**



## **CHARACTERISTICS**



NET WEIGHT 8,7



**BOX SIZE** 42x53x29



**GROSS WEIGHT** 

9,2

PIECES PER PACKAGE

PIECES PER SHELF

AMOUNT SHELVES

## **PACKAGING**



PALLET PIECES 32



PALLET SIZE 84x120x227



PALLET GROSS WEIGHT

PACKING PIECES