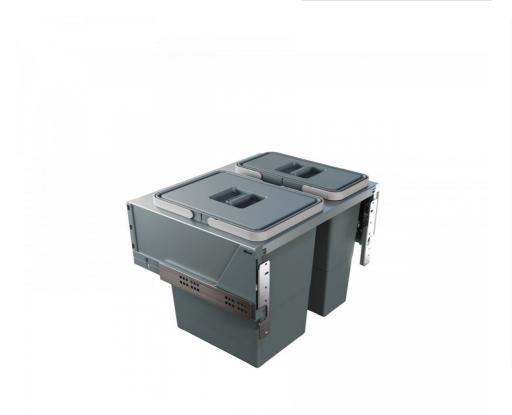

#### **DESCRIPTION**

BLOCK door front waste bins Big Capacity with full extration ball bearings and soft closing 45cm cabinet (direct door fixing) for cabinets units with sidewall 16/18 mm. With anti odeur filter and cabinet door register.